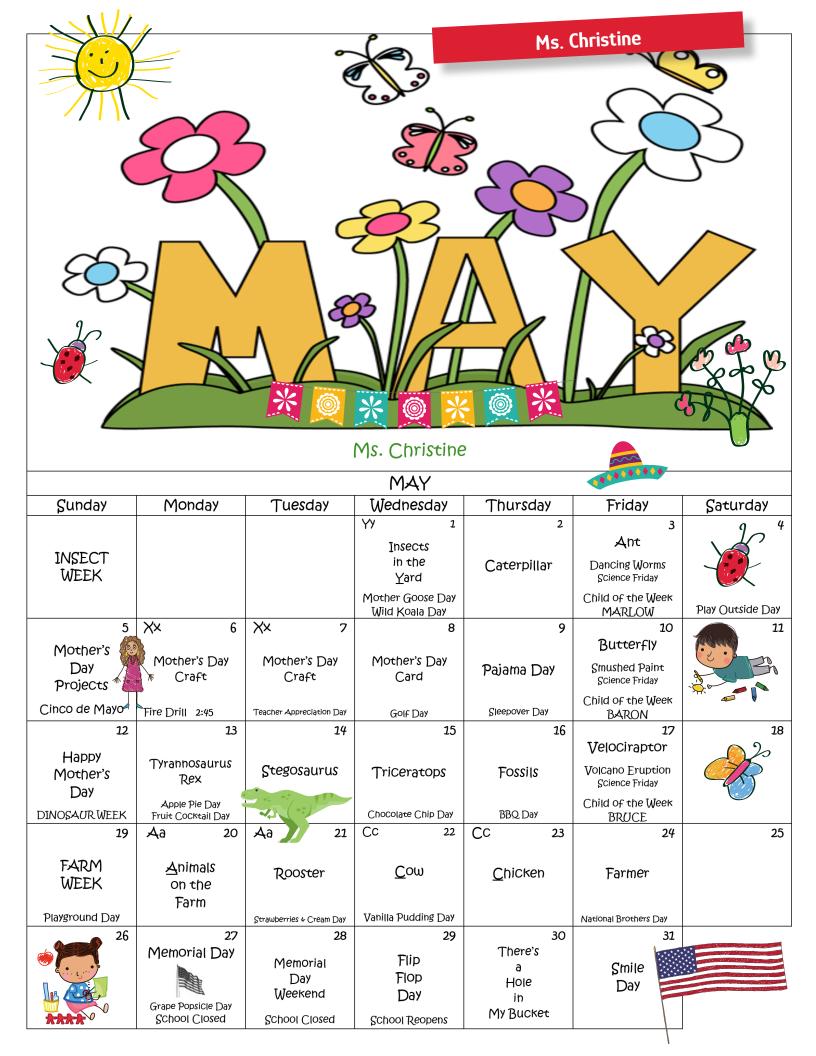

This month's topics for our nursery school and Pre-K program include insects, Mother's Day projects, dinosaurs, and farm week. Our topics for our toddler program includes spring sensory fun, Mother's Day projects, weather and our solar system. We will also observe our caterpillars complete their transition into butterflies. Check your child's class activity calendar for topics and special days for his/her class.

## May Topics:

- Farm Week
- Mother's Day
- Dinosaurs
- Insects
- Spring Sensory Fun
- Solar System

#### A Few Reminders:

- School will be closed on Monday, May 27th and Tuesday, May 28th in celebration of Memorial Day. We will reopen on Wednesday, May 29th.
- Dress your child appropriately for outdoor play – sneakers or rubber soled shoes only – no sandals, Crocs, or open toed shoes. Please do not send the girls in party dresses – jeans, shorts, and sweatpants are best.
- Please update the clothing in your child's shoe box—some children have outgrown the clothing in their shoe boxes and most have winter clothing in them.
- Please encourage your child to leave all toys at home. There are no toys from home allowed in school except on special occasions of which you will be notified.
- Put sunscreen on your child in the morning we are outside everyday now and the sun is strong at certain times.
- Don't forget Tuesday, June 11th is our Annual Family Fun Day at D'Onofio Park. Mark this day on your calendar, as it is one of the children's favorite days. All families and friends are welcome to attend. There will be no school on this day. Details will be sent home shortly.