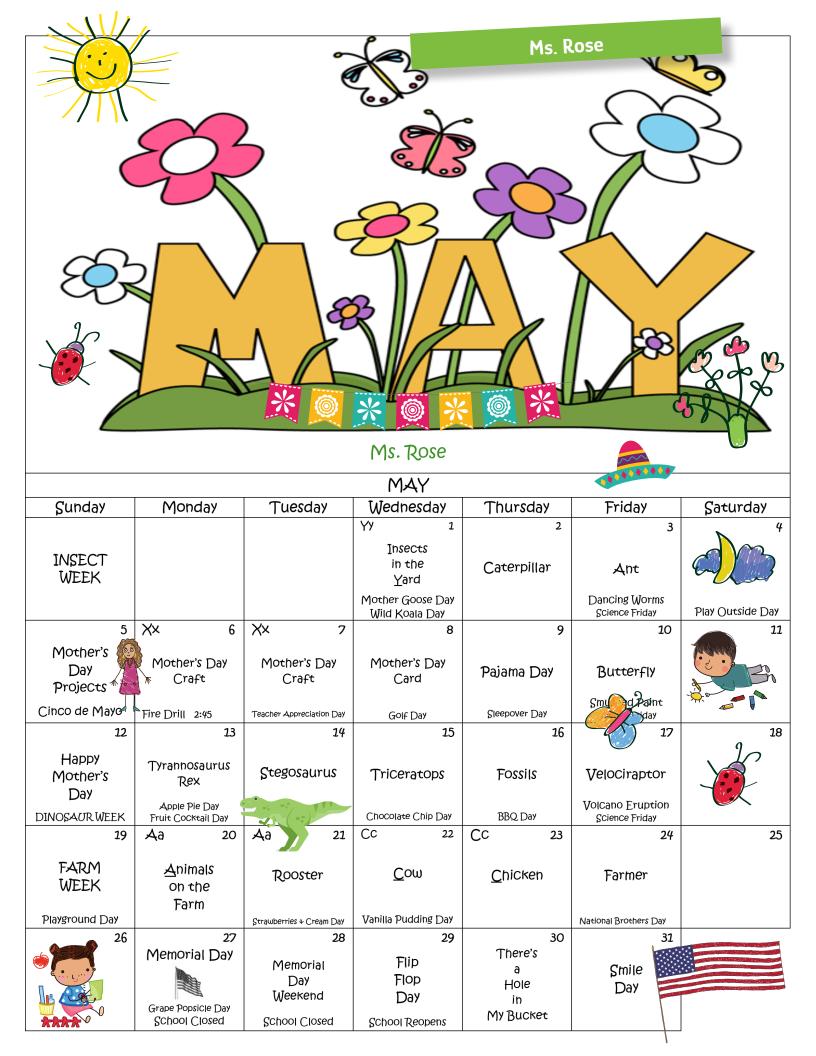

This month's topics for our nursery school and Pre-K program include insects, Mother's Day projects, dinosaurs, and farm week. Our topics for our toddler program includes spring sensory fun, Mother's Day projects, weather and our solar system. We will also observe our caterpillars complete their transition into butterflies. Check your child's class activity calendar for topics and special days for his/her class.

## May Topics:

- Farm Week
- Mother's Day
- Dinosaurs
- Insects
- Spring Sensory Fun
- Solar System

#### A Few Reminders:

- School will be closed on Monday, May 27th and Tuesday, May 28th in celebration of Memorial Day. We will reopen on Wednesday, May 29th.
- Dress your child appropriately for outdoor play – sneakers or rubber soled shoes only – no sandals, Crocs, or open toed shoes. Please do not send the girls in party dresses – jeans, shorts, and sweatpants are best.
- Please update the clothing in your child's shoe box—some children have outgrown the clothing in their shoe boxes and most have winter clothing in them.
- Please encourage your child to leave all toys at home. There are no toys from home allowed in school except on special occasions of which you will be notified.
- Put sunscreen on your child in the morning we are outside everyday now and the sun is strong at certain times.
- Don't forget Tuesday, June 11th is our Annual Family Fun Day at D'Onofio Park. Mark this day on your calendar, as it is one of the children's favorite days. All families and friends are welcome to attend. There will be no school on this day. Details will be sent home shortly.