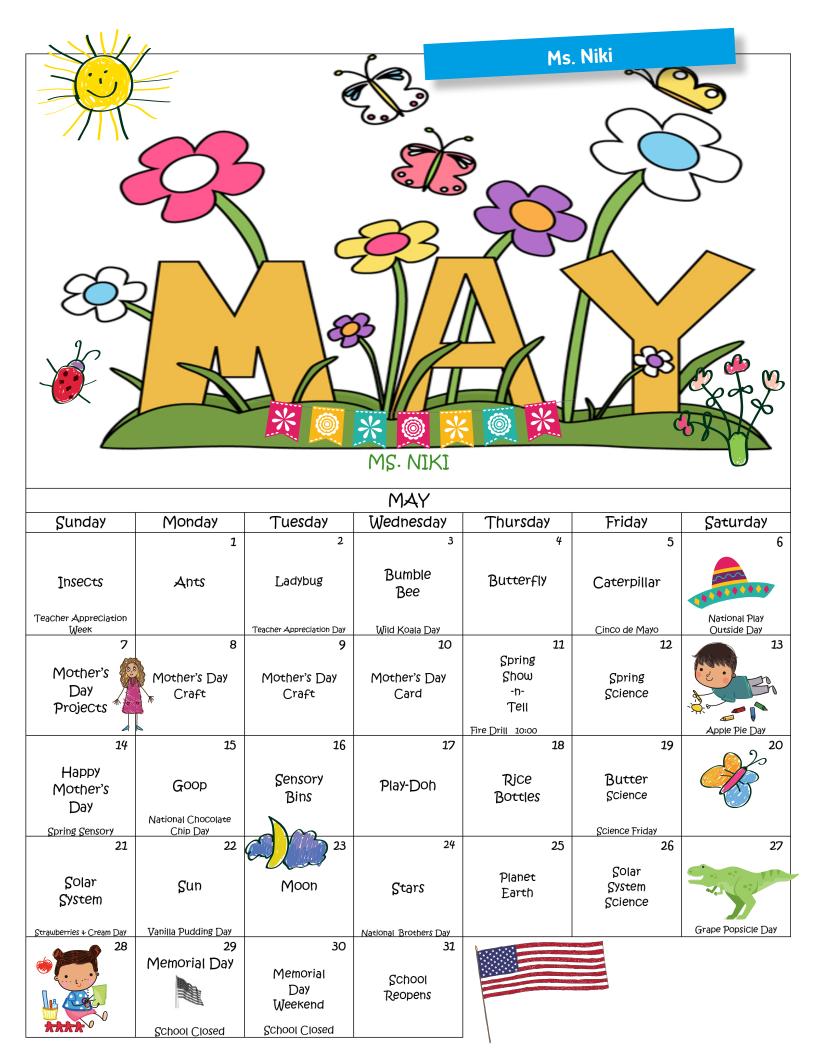

This month's topics for our nursery school and Pre-K program include zoo week, Mother's Day projects, insects, and dinosaurs. Our topics for our toddler program also include insects and Mother's Day projects as well as spring sensory fun and our solar system. We will also observe our caterpillars complete their transition into butterflies. Check your child's class activity calendar for topics and special days for his/her class.

## May Topics:

- Zoo Week
- Mother's Day
- Dinosaurs
- Insects
- Spring Sensory Fun
- Solar System

## Mark your calendar! Graduation is Friday, June 23rd at 5:30 pm

Save the date for Family Fun Day! Wednesday, lune 7th 10am-2pm

September 2023 Tuition is due by Friday.

June 9th.

School is closed Monday, May 29th and Tuesday, May 3oth for Memorial Day