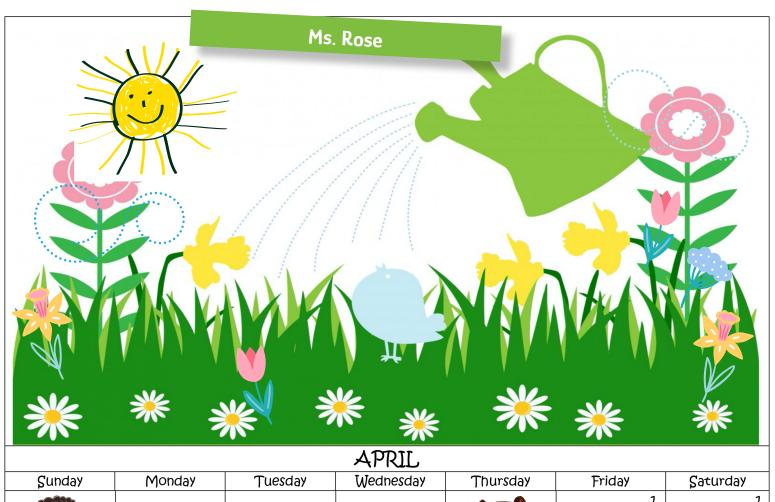

|                           |                       |                            | 1.05.55                             | <u> </u>                                 |                                                         |                          |
|---------------------------|-----------------------|----------------------------|-------------------------------------|------------------------------------------|---------------------------------------------------------|--------------------------|
|                           |                       |                            | APRIL                               |                                          |                                                         |                          |
| Sunday                    | Monday                | Tuesday                    | Wednesday                           | Thursday                                 | Friday                                                  | Saturday                 |
|                           |                       |                            |                                     | AAAA O                                   | 1                                                       | 1<br>April Fool's Day    |
| 2                         | 3                     | 4                          | 5                                   | 6<br>Passover Begins                     | 7<br>Good Friday                                        | 8                        |
| Palm Sunday               | SP                    | RIN                        | G B                                 | Passover Begins                          | GOOD Friday                                             | Y                        |
| Peanut Butter & Jelly Day | School Closed         | School Closed              | School Closed                       | School Closed                            | School Closed                                           | •                        |
| Easter Sunday             | National Sibling Day  | Nn 11                      | Nn 12<br><u>N</u> oodle<br>Painting | Yy 13<br>Yum/Yuk                         | PICTURE DAY (Wear Your Best Smile)  Show -n- Tell       | 15                       |
|                           | School Closed         | National Pet Day           | Grilled Cheese Day                  | Passover Ends                            | Child of the Week<br>CJ                                 | • •                      |
| 16                        | Cc 17                 | CC 18                      | Hh 19                               | Hh 20                                    | 21                                                      | 22                       |
| FARM                      | <u>C</u> hicken       | <b>C</b> ow                | Horse                               | <u>H</u> en                              | Barn<br>Rainbow in a Jar<br>Science Experiment          | Eid-al-Fitr<br>Earth Day |
| Nat'l Librarian Day       |                       | Animal Cracker Da <b>y</b> | Banana Day                          |                                          | Child of the Week CAYDEN                                | Nat'ı Jelly Bean Day     |
| 23                        | 24                    | 25                         | 26                                  | 27                                       | 28                                                      | 29                       |
| PLANTING                  | Seeds                 | Down<br>in the<br>Dirt     | Roots,<br>Stem,<br>Leaves           | Cherry<br>Blossom<br>Bloom               | Arbor Day<br>Jelly Bean Science<br>Nat'l Super Hero Day |                          |
|                           | Pigs in a Blanket Day |                            | Pretzel Day                         | Take Child to Work Day<br>Gummi Bear Day | Child of the Week<br>JOSIE                              |                          |